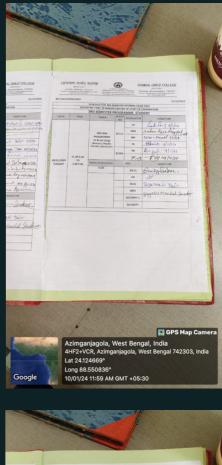

 3rd Semester SEC -এর ক্ষেত্রে দুটি ৫ নম্বরের প্রশ্ন করতে হবে ও ছাত্রীরা যে কোন একটি প্রশ্নের উত্তর লিখবে।

2. 3rd Semester Hons., GE, Programme Course -এর ক্ষেত্রে চারটি ৫ নম্বরের প্রশ্ন করতে হবে ও ছাত্রীরা যে কোন দুটি প্রশ্নের উত্তর লিখবে।

3. 3rd Semester LCC (Eng) -এর ক্ষেত্রে Multiple Choices এ ৮টি প্রশ্ন করতে হবে ও ছাত্রীরা যে কোন ৫টি প্রশ্নের উত্তর লিখবে।

Principal

Domkal Girls' College Domkal, Murshidabad PRINCIPAL Domkal Girls' College Domkal, Murshidabad