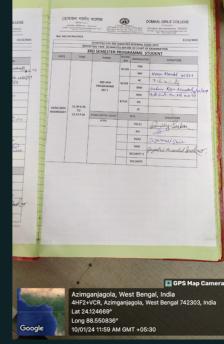

 3rd Semester SEC -এর ক্ষেত্রে দুটি ৫ নম্বরের প্রশ্ন করতে হবে ও ছাত্রীরা যে কোন একটি প্রশ্নের উত্তর লিখবে।

2. 3rd Semester Hons., GE, Programme Course -এর ক্ষেত্রে চারটি ৫ নম্বরের প্রশ্ন করতে হবে ও ছাত্রীরা যে কোন দুটি প্রশ্নের উত্তর লিখবে।

3. 3rd Semester LCC (Eng) -এর ক্ষেত্রে Multiple Choices এ ৮টি প্রশ্ন করতে হবে ও ছাত্রীরা যে কোন ৫টি প্রশ্নের উত্তর লিখবে।

Principal

Domkal Girls' College Domkal, Murshidabad PRINCIPAL Domkal Girls' College Domkal, Murshidabad