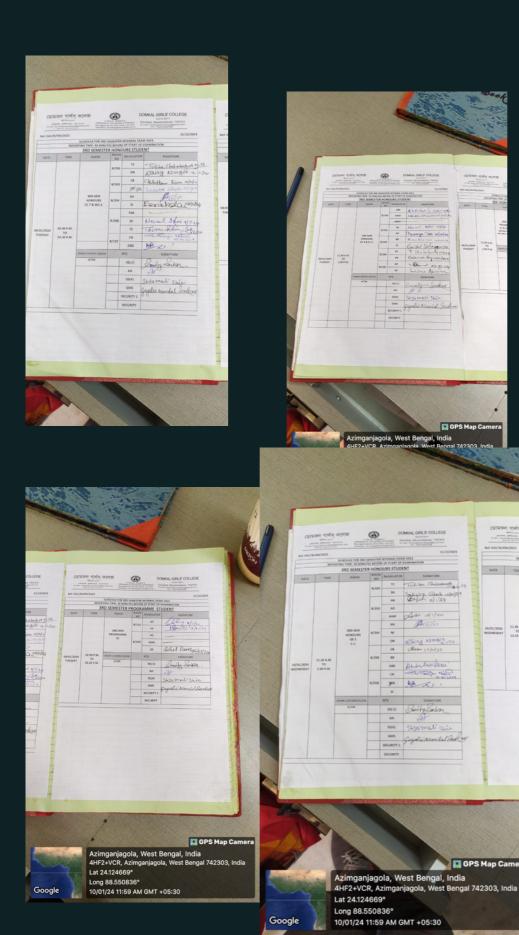

 3rd Semester SEC -এর ক্ষেত্রে দুটি ৫ নম্বরের প্রশ্ন করতে হবে ও ছাত্রীরা যে কোন একটি প্রশ্নের উত্তর লিখবে।

2. 3rd Semester Hons., GE, Programme Course -এর ক্ষেত্রে চারটি ৫ নম্বরের প্রশ্ন করতে হবে ও ছাত্রীরা যে কোন দুটি প্রশ্নের উত্তর লিখবে।

3. 3rd Semester LCC (Eng) -এর ক্ষেত্রে Multiple Choices এ ৮টি প্রশ্ন করতে হবে ও ছাত্রীরা যে কোন ৫টি প্রশ্নের উত্তর লিখবে।

Principal

Domkal Girls' College Domkal, Murshidabad PRINCIPAL Domkal Girls' College Domkal, Murshidabad