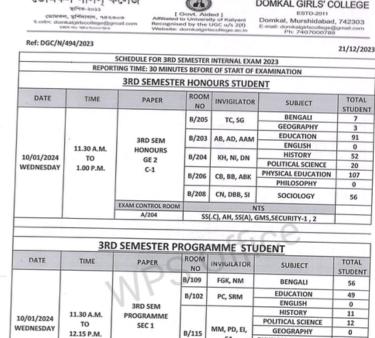

 3rd Semester SEC -এর ক্ষেত্রে দুটি ৫ নম্বরের প্রশ্ন করতে হবে ও ছাত্রীরা যে কোন একটি প্রশ্নের উত্তর লিখবে।

2. 3rd Semester Hons., GE, Programme Course -এর ক্ষেত্রে চারটি ৫ নম্বরের প্রশ্ন করতে হবে ও ছাত্রীরা যে কোন দুটি প্রশ্নের উত্তর লিখবে।

3. 3rd Semester LCC (Eng) -এর ক্ষেত্রে Multiple Choices এ ৮টি প্রশ্ন করতে হবে ও ছাত্রীরা যে কোন ৫টি প্রশ্নের উত্তর লিখবে।

Principal

Domkal Girls' College Domkal, Murshidabad PRINCIPAL Domkal Girls' College Domkal, Murshidabad